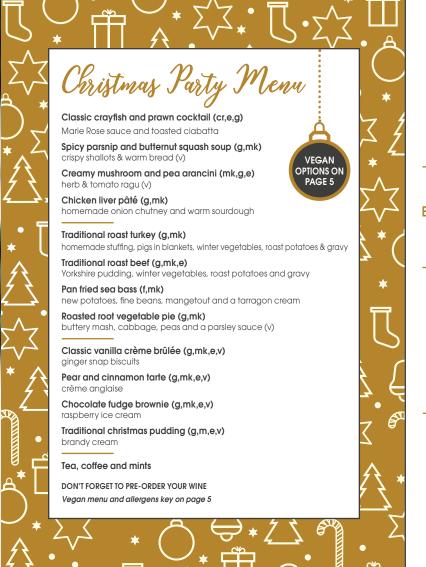

# Christmas Day Menu

Garlic and lemon king prawns (cr)

rocket salad

Duck terrine (g)

cherry compote, pea shoots and toasted ciabatta

Breaded Brie (g,mk,e,v)

cranberry dip and oak leaf (v)

Wild mushroom and stilton soup (g,mk)

crunchy croutons and herb oil (v)

Traditional roast turkey (g)

homemade stuffing, pigs in blankets, winter vegetables, roast potatoes and gravy

Rosemary lamb shank

roast potatoes, winter vegetables and a mint jus

Grilled tuna steak (f,mk)

baby new potatoes, olives, green beans and lemon butter sauce

Chickpea, butternut and swede stew (g,mk,v)

fondant potatoes and toasted tiger bread (v)

Traditional christmas pudding (g,mk,e,v)

brandy cream

Lemon and blueberry cheesecake (g,mk,e)

Marsala cream

Bread and butter pudding (g,mk,e,v)

marmalade, chocolate and pouring cream

Banana and mango parfait (mk,e,v)

prosecco sorbet

Tea, coffee, mince pies and petit fours

£75.00 PER ADULT

£35.00
CHILDREN UNDER 10
(CHILDREN UNDER
3 EAT FREE)

INCLUDES A SPECIAL SURPRISE VISIT FROM SANTA WITH GIFTS FOR CHILDREN