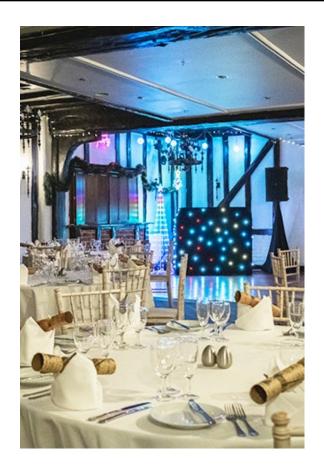

### Rose Suite Parties

# Casual Dining

**DINNER** £31.95

MON & TUE

**AVAILABLE FROM 1<sup>ST</sup> - 23<sup>RD</sup>** 

Gather your friends or colleagues for a delicious festive meal in a relaxed setting. Available daily for lunch, and Monday and Tuesday for dinner. See menu on page 4. Please note that entertainment isn't included.