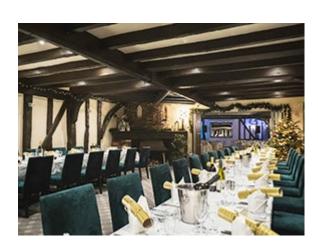

### Rose Suite Parties



### Restaurant Lunches





## Christmas Party Menu

### **TO BEGIN**

Classic prawn cocktail (cr,e,g)
Marie Rose sauce and melba toast

Roast pumpkin and carrot soup

toasted pumpkin seeds served with warm bread (v)

Caramelised pear and blue cheese tart (n,sp,md,mk,g,e)

on a bed of walnuts and maple salad (v)

Smoked duck salad (g,mk,sp,md)

served with orange and beetroot

### **MAIN COURSES**

Traditional roast turkey (g,mk)

homemade stuffing, pigs in blankets, winter vegetables, roast potatoes and gravy

Traditional roast beef (g,mk,e)

Yorkshire pudding, winter vegetables, roast potatoes and gravy

Seared fillet of sea bass (f,mk,sp)

new potatoes, fine beans, mangetout and a white wine and dill sauce

Vegetable and chestnut stew pie (g)

served with mashed potato and crispy kale (v)

### **TO FINISH**

C