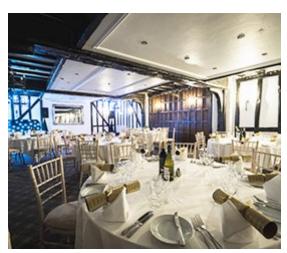

### Rose Suite Parties

# Casual Dining

**DINNER** £31.95

MON & TUE

**AVAILABLE FROM 1<sup>ST</sup> - 23<sup>RD</sup>** 

Gather your friends or colleagues for a delicious festive meal in a relaxed setting. Available daily for lunch, and Monday and Tuesday for dinner. See menu on page 4. Please note that entertainment isn't included.