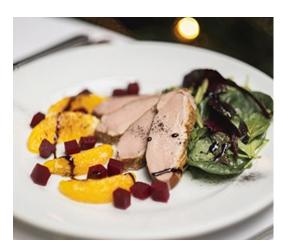

on a bed of walnuts and maple salad (v)

Smoked duck salad (g,mk,sp,md)

served with orange and beetroot