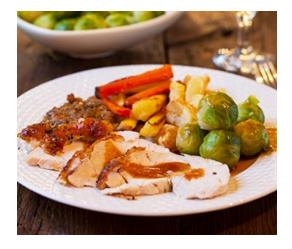

### **MAIN COURSES**

Traditional roast turkey (g,mk)

homemade stuffing, pigs in blankets, winter vegetables, roast potatoes and gravy

Traditional roast beef (g,mk,e)

Yorkshire pudding, winter vegetables, roast potatoes and gravy

Seared fillet of sea bass (f,mk,sp)

new potatoes, fine beans, mangetout and a white wine and dill sauce

Vegetable and chestnut stew pie (g)

served with mashed potato and crispy kale (v)